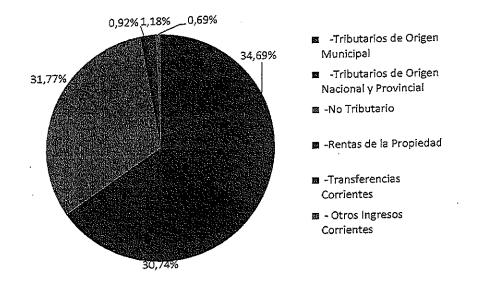

Tabla1–Clasificación económica de los ingresos

| CONCEPTO                                     |    | RECAUDADO AL<br>CIERRE DE 2024 | % SOBRE<br>RECAUDADO POR<br>SUBCUENTA | % SOBRE TOTAL<br>RECUADADO |
|----------------------------------------------|----|--------------------------------|---------------------------------------|----------------------------|
| LINGRESOS CORRIENTES                         | s  | 8.250.054.398,42               | 100%                                  | 89,08%                     |
| -Tributarios de Origen Municipal             | \$ | 2.861.927.345,44               | 34,69%                                | 30,90%                     |
| -Tributarios de Origen Nacional y Provincial | \$ | 2.535.832.975,66               | 30,74%                                | 27,38%                     |
| -No Tributario                               | \$ | 2.621.395.844,99               | 31,77%                                | 28,30%                     |
| -Rentas de la Propiedad                      | \$ | 76:301.187,06                  | 0,92%                                 | 0,82%                      |
| -Transferencias Corrientes                   | \$ | 97.330.165,63                  | 1,18%                                 | 1,05%                      |
| - Otros Ingresos Corrientes                  | \$ | 57.266.879,64                  | 0,69%                                 | 0,62%                      |
| IV. INGRESOS DE CAPITAL                      | \$ | 1.011.331.129,64               | 100,00%                               | 10,92%                     |
| -Recursos Propios de Capital                 | \$ | 273.896.384,32                 | 27,08%                                | 2,96%                      |
| -Transferencias de Capital                   | \$ | 686.009.405,25                 | 67,83%                                | 7,41%                      |
| -Otros Ingresos de Capital                   | \$ | 51.425.340,07                  | 5,08%                                 | 0,56%                      |
| INGRESO TOTAL                                | ŝ  | 9.261.385.528,06               |                                       | 100%                       |

En cuanto a la composición de los Ingresos Corrientes, el 34.69 % de los mismos han correspondido a recaudación de Ingresos Tributarios de Jurisdicción Municipal; el 30.74 % a Ingresos Tributarios de Otras Jurisdicciones. A su vez, los ingresos No Tributarios representaron un 31.77 %; las Transferencias Corrientes han alcanzado el 1,18%; mientras que, Otros ingresos corrientes alcanzaron el 0,69%.