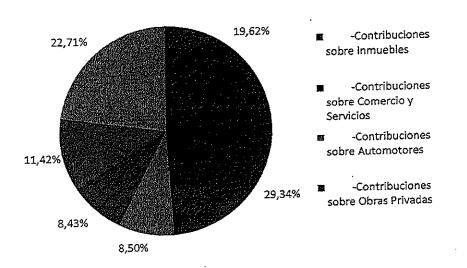

Por otro lado, los Ingresos Tributarios de Origen Municipal han presentado una variación positiva e igual a 30.9 %, destacándose los planes de recaudación y política tributaria implementada por el Municipio en el ejercicio y, los programas de incentivos, a través de descuentos a los contribuyentes "cumplidores" y por pagos de contado. A su vez, dentro de este monto total recaudado, el 19,62% corresponde a la Contribución que Incide sobre los Inmuebles; el 29,34% a la Contribución que Incide sobre la Actividad Comercial y Servicios; el 8,50% a la Contribución que incide sobre la Propiedad Automotor; el 8,43 % a Contribución sobre Obras Privadas; el 11,42% está dado por Contribuciones por mejoras y el 22,71% a la recaudación de otros tributos y contribuciones.

Tabla 2-Clasificación de los ingresos tributarios de origen municipal

| Tributarios de Origen Municipal            | <u>s</u>            | 2.861.927:345,44 | 100,00% |
|--------------------------------------------|---------------------|------------------|---------|
| -Contribuciones sobre Innuebles            | <u>स्वल्ल</u><br>\$ | 561.387.673,16   | 19,62%  |
| -Contribuciones sobre Comercio y Servicios | \$                  | 839.558.372,01   | 29,34%  |
| -Contribuciones sobre Automotores          | \$                  | 243.225.035,07   | 8,50%   |
| -Contribuciones sobre Obras Privadas       | \$                  | 241.147.338,42   | 8,43%   |
| - Contribución por mejoras                 | \$                  | 326.790.133,08   | 11,42%  |
| - Otros Ingresos Tributarios Municipales   | \$                  | 649.818.793,70   | 22,71%  |