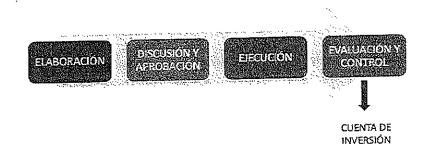

Cabe recordar que el proceso presupuestario, mediante el cual se estiman los recursos y se analiza la asignación que se le va a dar a los recursos públicos, está conformado por cuatro etapas: la elaboración, la discusión y aprobación, la ejecución, y la evaluación y control. La cuenta de inversión es el documento de cierre de estas cuatro etapas.