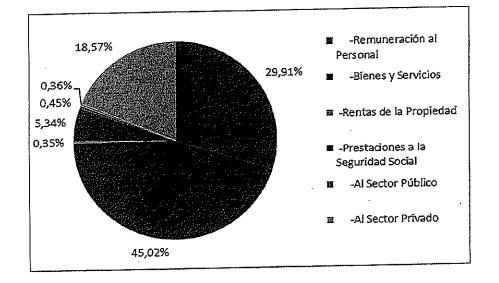

#### **Gasto Corriente**

El total de Gastos Corrientes del ejercicio ascendió a \$ 6.299.727.750.51. A su vez, este gasto puede ser clasificado en gastos de consumo, prestaciones a la seguridad social, transferencias corrientes y rentas a la propiedad. Mientras que, el gasto en consumo puede sub clasificarse en remuneración al personal, gastos en bienes y servicios y otros gastos de consumo.

Consecuentemente, el gasto de la partida Personal ha ascendido a \$1.884.478.478,07 en el año 2024 y, ha representado el 29,91 % del gasto corriente y el 19,41% del gasto total anual. Mientras que, el gasto en Bienes y Servicios ha sido igual a \$2.836.065.177,20 y ha representado el 45,02% del gasto corriente y el 29,22% del gasto total del año.

Además, se destaca el gasto en Transferencias corrientes, el cual ha alcanzado un total de \$50.665.100,00, representando el 0,80% del gasto corriente y el 0,52% del gasto total. A lo largo del ejercicio, se han destinado a transferencias a privados, en conceptos de ayuda económica, donación de medicamentos, asistencia alimentaria, entre otros.

Gráfico 6 – Clasificación de los gastos corrientes

29 MEMORIA - EJECUCIÓN PRESUPUESTARIA – CUENTA DE AHORRO, INVERSIÓN Y FINANCIAMIENTO AÑO 2024

. . .

CRA, DORA HACTSEYN SEC. BE HARIENDA Y FINANZAS Municipalithus da Villa Brat. Brigrand