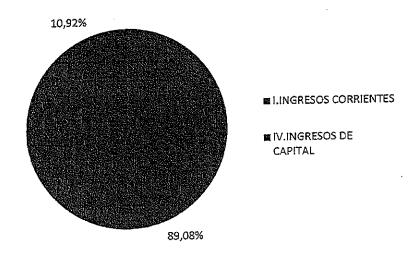

# Estado de la Ejecución de los Ingresos

Los ingresos totales en el año 2024 han ascendido a un total de \$ 9.261.385.528,06 destacándose que ha significado un aumento de 131,98 % con respecto a la recaudación del año 2023. A su vez, de este monto, el 89.08% corresponden a ingresos corrientes (\$ 8.250.054.398,42), mientras que, el 10,92 % restante ha sido constituido por ingresos de capital (\$1.011.331.129,64).

Gráfico1—Clasificación económica de los ingresos

Analizando la evolución mensual de los ingresos totales, se destaca un valor notablemente alto en los meses de Noviembre y Octubre, explicado por el superávit surgido de la organización de la Fiesta Nacional de la Cerveza. Es así que, el promedio mensual recaudado para el año 2024 se ha ubicado en \$ 771.782.127,34

Adicionalmente, los ingresos corrientes percibidos por el Municipio han presentado un incremento de 89.08 % con respecto al año 2023. Mientras que los ingresos de capital tuvieron un incremento del 10.92 % respecto al año anterior.