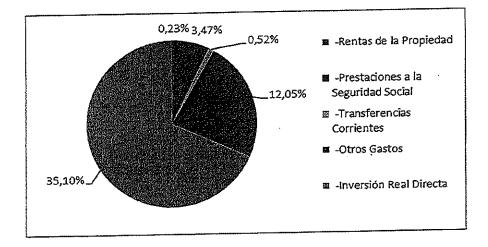

CR. OSCAR TARE INTERIDEN שייש שריאובנגאסייי i∕ii⊳Ğ

Tabla 4–Clasificación económica del gasto

| CONCEPTO                                                       | DEV                   | ENGADO AL CIERRE<br>DE 2024 | % SOBRE<br>TOTAL<br>DEVENGADO |
|----------------------------------------------------------------|-----------------------|-----------------------------|-------------------------------|
| ILGASTOS CORRIENTES                                            | Ş                     | 6.299.727.750,51            | 64;90%                        |
| -Gastos de Consumo                                             | \$                    | 4.720.543.655,27            | 48,63%                        |
| -Rentas de la Propiedad                                        | \$                    | 22.286.479,64               | 0,23%                         |
| -Rentas de la Flopiedad<br>-Prestaciones a la Seguridad Social | \$                    | 336.672.482,02              | 3,47%                         |
|                                                                | \$                    | 50.665.100,00               | 0,52%                         |
| -Transferencias Corrientes                                     | \$                    | 1.169.560.033,58            | 12,05%                        |
| -Otros Gastos                                                  | Ś                     | 3.406.672.820,38            | 35,10%                        |
| -Inversión Real Directa                                        | s                     | 9.706.400.570,89            |                               |
| VII. GASTOS TOTALES (II+V)                                     | <u>مسیریمین</u><br>\$ | 808.866.714,24              |                               |
| PROMEDIO MENSUAL                                               | •I                    |                             |                               |

#### **Gasto Corriente**

El total de Gastos Corrientes del ejercicio ascendió a \$ 6.299.727.750.51. A su vez, este gasto puede ser clasificado en gastos de consumo, prestaciones a la seguridad social, transferencias corrientes y rentas a la propiedad. Mientras que, el gasto en consumo puede sub clasificarse en remuneración al personal, gastos en bienes y servicios y otros gastos de consumo.

Consecuentemente, el gasto de la partida Personal ha ascendido a \$1.884.478.478,07 en el año 2024 y, ha representado el 29,91 % del gasto corriente y el 19,41% del gasto total anual. Mientras que, el gasto en Bienes y Servicios ha sido igual a \$2.836.065.177,20 y ha representado el 45,02% del gasto corriente y el 29,22% del gasto total del año.

Además, se destaca el gasto en Transferencias corrientes, el cual ha alcanzado un total de \$50.665.100,00, representando el 0,80% del gasto corriente y el 0,52% del gasto total. A lo largo del ejercicio, se han destinado a transferencias a privados, en conceptos de ayuda económica, donación de medicamentos, asistencia alimentaria, entre otros.