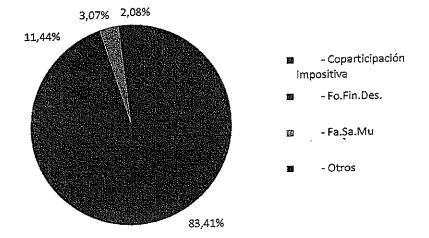

Gráfico 3 – Clasificación de los ingresos tributarios de origen municipal

Por otro lado, el 27,38% de los ingresos totales se correspondieron a recaudación de Ingresos de Otras Jurisdicciones, representando un total de \$ 2.535.832.975,66. Estos, consideran los ingresos provenientes de otras jurisdicciones, que tienen como origen la normativa provincial y nacional, en materia de coparticipación de impuestos. De este modo, el 83,41% de estos ingresos corresponden a lo recaudado en concepto de Coparticipación Impositiva, el 11,44% corresponde al Fo.Fin.Des , el 3,07% al Fa.Sa.Mu y a otros ingresos corresponde le 2,08%.

Tabla 3 –Clasificación de los ingresos tributarios de otras jurísdicciones

| -Tributarios de Origen Nacional y Provincial | Ś       | 2.535.832.975,66 | 100,00% |
|----------------------------------------------|---------|------------------|---------|
| - Coparticipación Impositiva                 | 5<br>\$ | 2.115.105.775,72 | 83,41%  |
| - Fo.Fin.Des.                                | \$      | 290.066.896,30   | 11,44%  |
| - Fa.Sa.Mu                                   | \$      | 77.962.224,53    | 3,07%   |
| - Otros                                      | \$      | 52.698.079,11    | 2,08%   |